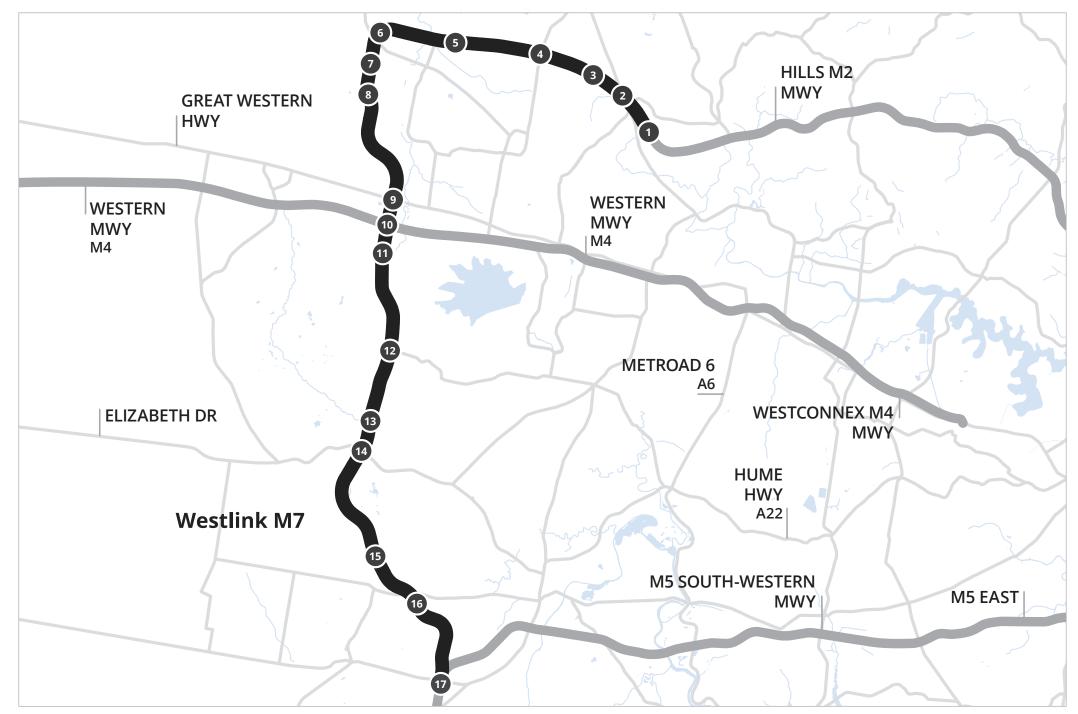

Linkt is the preferred retailer for Westlink M7.

Visit linkt.com.au for account and vehicle classification information and changes to tolls and fees.

Turn over for a map of Westlink M7 entry and exit points

Westlink M7 prices are different for Class A and Class B vehicles.

To check the price of a trip: 1. Locate your entry point on the left hand side of the price grid (see highlighted example: Quakers Hill Pkwy).

2. Follow the horizontal line

- of the entry point to your
- exit point (see highlighted
- example: Norwest Blvd).

**Tagless customers** 

\$0.75vehicle matching fee is added to the toll for each trip on Westlink M7.

Motorcycle trips do not incur vehicle matching fees on Westlink M7.

| EXIT                | 1 M2 Motorway              | 2 Old Windsor Rd | 3 Norwest Blvd                        | 4 Sunnyholt Rd           | 5 Quakers Hill Pkwy     | 6 Richmond Rd             | Power St                 | 8 Woodstock Ave             | 9 Great Western Hwy     | 10 M4 Motorway         | 1 Old Wallgrove Rd         | 12 The Horsley Dr        | 13 Villiers Rd | 14 Elizabeth Dr                | 15 Cowpasture Rd   | 16 Bernera Rd     | 1 M5 Motorway        |
|---------------------|----------------------------|------------------|---------------------------------------|--------------------------|-------------------------|---------------------------|--------------------------|-----------------------------|-------------------------|------------------------|----------------------------|--------------------------|----------------|--------------------------------|--------------------|-------------------|----------------------|
| 1 M2 Motorway       |                            | \$0.85<br>\$2.55 | • • • • • • • • • • • • • • • • • • • | a \$2.65                 | \$4.69<br>\$14.07       | \$5.95                    | \$7.01<br>\$21.03        |                             | \$9.30                  | \$9.79                 | \$<br>\$<br>\$             |                          |                | هَ \$9.96<br>کړ <b>\$29.88</b> |                    |                   | 1 -                  |
| 2 Old Windsor Rd    | \$0.85<br>\$2.55           |                  | •<br>•<br>•<br>•<br>•<br>•            | •<br>•<br>•<br>•<br>•    |                         |                           |                          |                             |                         |                        |                            |                          |                |                                |                    |                   |                      |
| 3 Norwest Blvd      |                            |                  | 0<br>0<br>0<br>0<br>0<br>0            | دے \$1.07<br>کے \$3.21   | ా \$3.10<br>ఎిఫి \$9.30 | ఉా \$4.37<br>ఎాఫి \$13.11 | ా \$5.42<br>ఎిఫి \$16.26 |                             | دی 7.71<br>کے \$23.13   | ఉా 8.21<br>ఎఫ్ \$24.63 | ా \$8.88<br>ఎెఫి \$26.64   | -⇔\$9.96<br>-⊒_\$\$29.88 |                | 주 \$9.96<br>民 \$29.88          |                    |                   |                      |
| 4 Sunnyholt Rd      | دے \$2.65<br>_}_ \$7.95    |                  | 🚓 \$1.07<br>🕂 \$3.21                  | •<br>•<br>•<br>•<br>•    | \$2.03<br>\$6.09        | \$3.30<br>\$9.90          | \$4.36<br>\$13.08        |                             | ه» \$6.65<br>19.95 \$1  | 🖧 \$7.14               | \$7.81<br>\$23.43          | €\$9.61<br>€\$28.83      |                |                                |                    |                   |                      |
| 5 Quakers Hill Pkwy | \$4.69<br>\$14.07          |                  | 🚓 \$3.10<br>🞝 \$9.30                  | \$2.03 \$2.03            |                         |                           |                          |                             |                         |                        |                            |                          |                |                                |                    |                   |                      |
| 6 Richmond Rd       | \$5.95<br>\$17.85          |                  | دے \$4.37<br>کے \$13.11               | چې \$3.30<br>کې \$9.90   |                         |                           | \$1.06<br>\$3.18         |                             | دے \$3.35<br>کے \$10.05 | \$3.84<br>\$11.52      | 🖧 \$4.51                   | \$6.31<br>\$18.93        |                | \$8.34<br>\$25.02              |                    | \$9.96<br>\$29.88 |                      |
| 7 Power St          | \$7.01<br>\$21.03          |                  | \$5.42<br>\$16.26                     | هم \$4.36<br>هم \$13.08  |                         | \$1.06<br>\$3.18          |                          |                             |                         |                        |                            |                          |                |                                |                    |                   |                      |
| 8 Woodstock Ave     |                            |                  |                                       |                          |                         |                           |                          |                             | دی<br>\$1.82 ال         | دے \$2.31<br>کے \$6.93 | \$2.98<br>کے \$8.94        | ⇔\$4.78<br>♣\$14.34      |                | \$6.82                         | \$9.48<br>\$28.44  | \$9<br>\$2<br>\$2 |                      |
| 9 Great Western Hwy | \$9.30                     |                  | چے \$7.71<br>کے \$23.13               | دے \$6.65<br>کے \$19.95  |                         | \$3.35<br>\$10.05         |                          | \$1.82                      |                         |                        |                            |                          |                |                                |                    |                   |                      |
| 10 M4 Motorway      | دی \$9.79<br>کے \$29.37    |                  | دے \$8.21<br>اگھ \$24.63              | دے \$7.14<br>_کے \$21.42 |                         | \$3.84<br>\$11.52         |                          | \$2.31<br>\$6.93            |                         |                        | \$0.67                     | \$2.47<br>\$7.41         |                | \$4.51<br>\$13.53              | \$7.17<br>\$21.51  | \$8.30<br>\$24.90 | \$9.87<br>\$29.61    |
| 11 Old Wallgrove Rd |                            |                  | چے \$8.88<br>کے \$26.64               | دے \$7.81<br>ایک \$23.43 |                         | \$4.51<br>\$13.53         |                          | \$2.98<br>\$8.94            |                         | \$0.67                 |                            | \$1.80<br>\$5.40         |                | \$3.83<br>\$11.49              | \$6.50             | \$7.63<br>\$22.89 | \$9.20               |
| 12 The Horsley Dr   | دے<br>\$9.96<br>ا} \$29.88 |                  |                                       | چے \$9.61<br>کے \$28.83  |                         | 🖧 \$6.31                  |                          | ్లా \$4.78<br>ఎమ్హి \$14.34 |                         | \$2.47<br>\$7.41       | 🖧 \$1.80                   |                          |                | ్లా \$2.03<br>ఎచ్చి \$6.09     | \$4.70 \$4.10      | \$5.83<br>\$17.49 | \$7.39<br>\$22.17    |
| 13 Villiers Rd      |                            |                  | چە \$!<br>يۇر \$:                     |                          |                         | 🚓 \$7.71                  |                          | 🚕 \$6.18<br>🝌 \$18.54       |                         | \$3.87<br>\$11.61      | \$3.20<br>\$9.60           | \$1.40<br>\$4.20         |                |                                |                    |                   |                      |
| 14 Elizabeth Dr     |                            |                  |                                       |                          | -                       |                           |                          |                             |                         |                        |                            |                          |                |                                | \$2.67             | 🖧 \$3.79          | 🖧 \$5.36             |
| 15 Cowpasture Rd    |                            |                  |                                       |                          |                         |                           |                          | \$9.48<br>\$28.44           |                         | \$7.17<br>\$21.51      | ్లా \$6.50<br>ఎస్. \$19.50 | \$4.70<br>\$14.10        |                | 🍣 \$2.67                       |                    | \$1.13<br>\$3.39  | \$2.69<br>\$8.07     |
| 16 Bernera Rd       | 🚓 \$9.96                   |                  | چې \$9.96<br>يکي \$29.88              |                          |                         | ⇔ \$9.96<br>♪} \$29.88    |                          | چې \$9.96                   |                         | \$8.30<br>\$24.90      | هَ \$7.63<br>هُ \$22.89    | \$5.83<br>\$17.49        |                | 🚕 \$3.79<br>🗟 \$11.37          | \$1.13<br>\$3.39   |                   | 🗢 \$1.57<br>🗟 \$4.71 |
| 17 M5 Motorway      |                            |                  |                                       |                          | ļ                       |                           |                          | \$29.88                     |                         | \$9.87<br>\$29.61      | \$9.20                     | \$7.39<br>\$22.17        |                | 5.36ھے<br>16.08ھے              | \$2.69<br>\$\$8.07 | \$1.57<br>\$4.71  |                      |